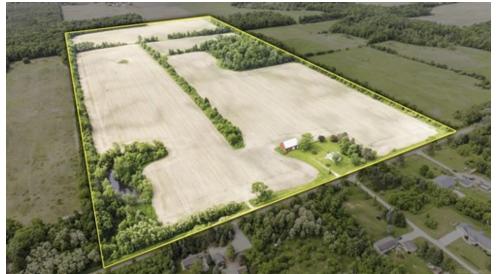

## 6410 Sheridan Line Rd, Croswell, MI 48422

Beds: 3 | Baths: 1 Full, 1 Half

MLS #: 50178937

Single Family | 1,400 ft<sup>2</sup> | Lot: 85 acres

More Info: 6410SheridanLineRd.IsForSale.com

Town & Country Realty-Lexington 5543 Main St Lexington, MI 48450 (810) 712-1568

## Remarks

Welcome to 6410 Sheridan Line Rd -- Farm House on 85 Acres complete with 36'x58' Barn & large Pond! Of the 85 total Acres, approx 66 Acres are currently farmed with the remainder being woods, yard & pond! The Barn has a concrete floor & a 14'x15' insulated shop area! Relax on the Farm Houses' Covered 8'x22' Front Porch. The Home needs updating and sells 'as-is' - boasting 3 Bedrooms, 1.5 Baths & approx 1, 400 Sq Ft (not including the Michigan-style Basement & the Rear 3-Season 10'x28' Sun Room with wood stove). The tillable acreage is currently leased for the 2025 season. Crop rights thru Harvest 2025. Located in Croswell, MI only 3 miles from the Village of Lexington and less than 2 miles to the shores of Lake Huron! Two Parcels: 65 Acres & 20 Acres!