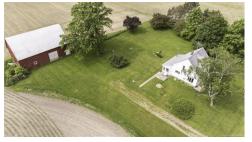

## Remarks

Welcome to 6410 Sheridan Line Rd -- Farm House on 85 Acres complete with 36'x58' Barn & large Pond! Of the 85 total Acres, approx 66 Acres are currently farmed with the remainder being woods, yard & pond! The Barn has a concrete floor & a 14'x15' insulated shop area! Relax on the Farm Houses' Covered 8'x22' Front Porch. The Home needs updating and sells 'as-is' - boasting 3 Bedrooms, 1.5 Baths & approx 1, 400 Sq Ft (not including the Michigan-style Basement & the Rear 3-Season 10'x28' Sun Room with wood stove). The tillable acreage is currently leased for the 2025 season. Crop rights thru Harvest 2025. Located in Croswell, MI only 3 miles from the Village of Lexington and less than 2 miles to the shores of Lake Huron! Two Parcels: 65 Acres & 20 Acres!